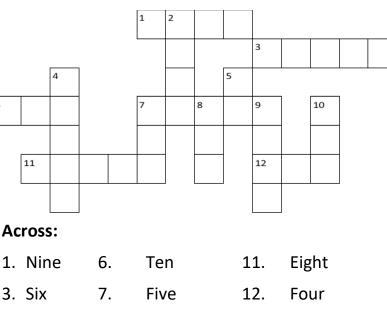

## **Crossword Puzzle**

6

## Down:

- 2. One
- 4. Seven
- Way of the China Hand (3)
- 7. Two
- 8. Way of the China Hand (2)
- 9. Way of the China Hand (1)
- 10 Thurse
- 10.Three